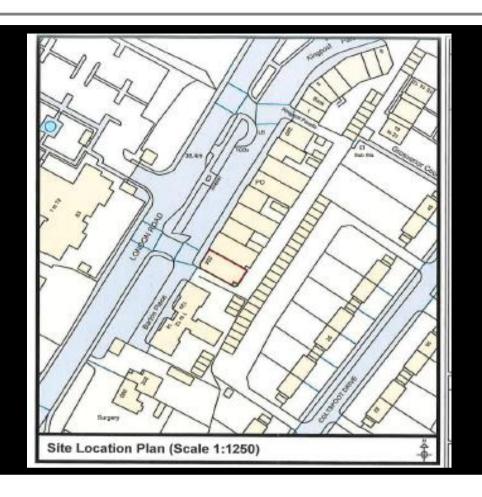

#### Location

The premises are located in an established retail parade on the London Road (A3100) in Burpham, located approximately 1.5 miles from Guildford town centre.

Kingpost parade is an established retail location which benefits from ample dedicated parking. Multiple retailers in the vicinity include Aldi, Cook (Frozen Foods), McColls and in addition a large variety of local retailers as well as a number of restaurants/takeaways.