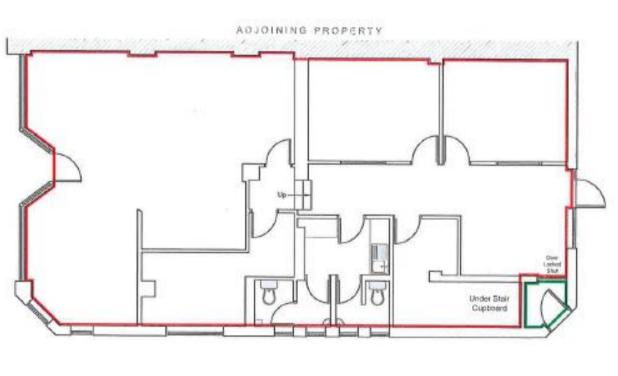

#### **Description**

The premises form part of a three storey terraced property providing both retail and residential accommodation. The premises comprise of a lock up shop arranged on the ground floor only, with the added benefit of being able to be serviced from the rear.

| Internal width max     | 8.5 m                 | 27' 11"    |
|------------------------|-----------------------|------------|
| Internal width min     | 6.6 m                 | 21'8"      |
| Ground Floor Sales     | $67.5 \text{ m}^2$    | 727 sq ft  |
| Ground Floor Office/   | 63.02 m <sup>2</sup>  | 678 sq ft  |
| Ancillary GIA<br>Total | 130.52 m <sup>2</sup> | 1405 sq ft |

There is potential to extend the sales area and reducing the office content by the way of non-structural alterations to premises.